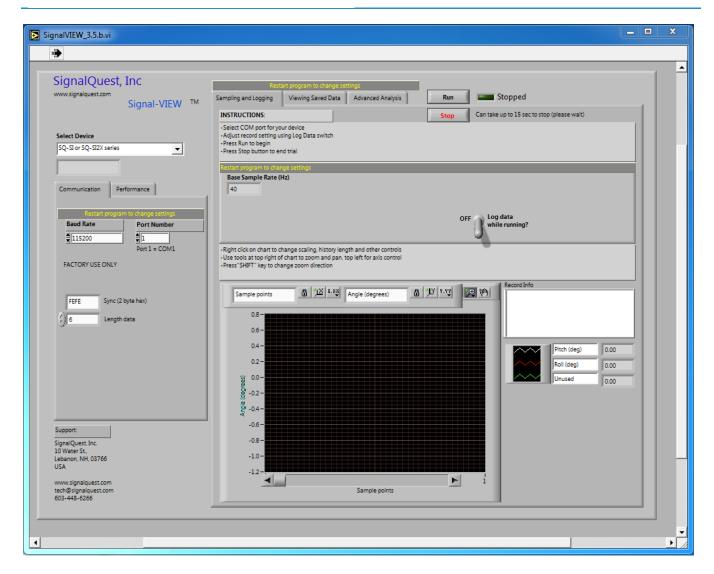

#### SAMPLING AND LOGGING

- This area provides the interface for capturing data from the SQ-SI, SI2X, SQ-XLD, and SQ-SVS devices.
- Select effective sample rate, baud rate, and ports.
- Access additional tools to zoom, pan, and change history length.