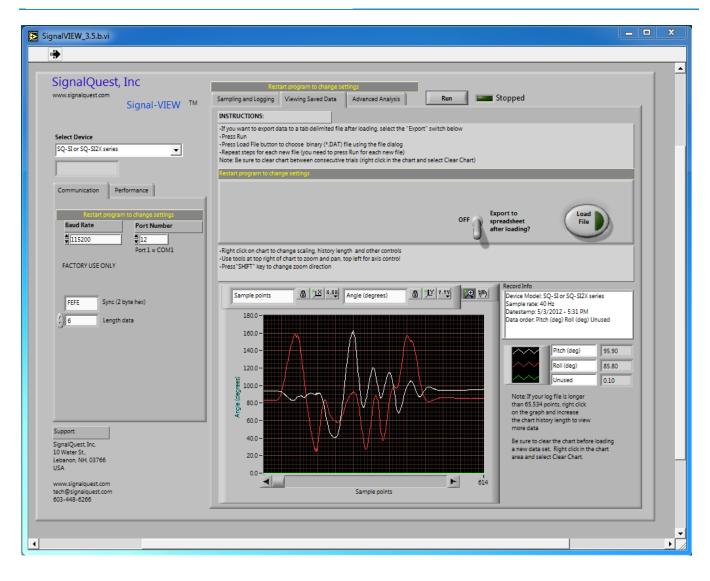

#### VIEWING SAVED DATA

- This area provides the interface for viewing and analyzing saved data
- Data values can be exported to a spreadsheet or text editor or saved as a waveform for future analysis.
- Access additional tools to zoom, pan, and change history length.